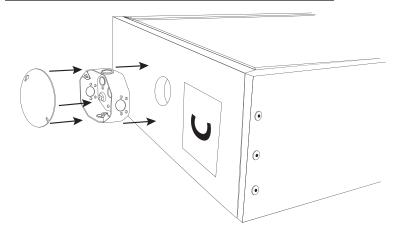

7

Attach the included junction box to side wall part C using the included 5/8" screws. Align the punchout in the junction box with the pre-drilled hole in part C.