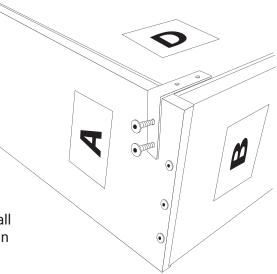

### Unpack Contents

2 Verify Components.

3 Layout all drywall parts (A, A, B, C, D).

Assemble box side walls (parts A, A, B, C) using included 1 1/4" screws and pilot holes.