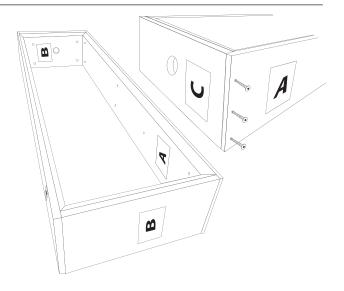

## 5

Place drywall top (part D) in place.

For 39" Drywall box: Place one L bracket on each corner.

**For 61"** Drywall box: Place one L bracket on each corner and one on each of the long side.

Using the included 5/8" screws attach the L brackets to the plywood side walls only. Do not screw the L bracket into the drywall top.

7

Attach the included junction box to side wall part C using the included 5/8" screws. Align the punchout in the junction box with the pre-drilled hole in part C.