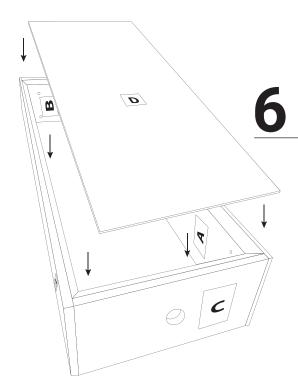

## 5

Place drywall top (part D) in place.

For 39" Drywall box: Place one L bracket on each corner.

**For 61"** Drywall box: Place one L bracket on each corner and one on each of the long side.

Using the included 5/8" screws attach the L brackets to the plywood side walls only. Do not screw the L bracket into the drywall top.