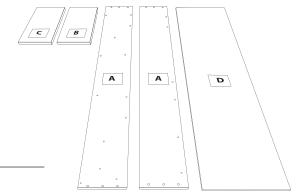

#### EF39FRBE

Part A: Plywood/Drywall sidewalls x 2Part B: Plywood/Drywall end walls x 1Part C: Plywood/Drywall end walls x 1

Part D: Drywall top x1

- Junction box and cover plate x 1
- L-brackets x 4
- 5/8" screws x 12 (eight screws for L brackets four screws for the junction box)
- 1 ¼" screws x 12 (all 12 screws for assembly of the side walls parts A,A,B,C)
- Assembly Instruction Manual x 1

#### EF61FRBE

**Part A:** Plywood/Drywall sidewalls x 2 **Part B:** Plywood/Drywall end walls x 1 **Part C:** Plywood/Drywall end walls x 1

Part D: Drywall top x1

- Junction box and cover plate x 1
- L-brackets x 6 for 61"
- 5/8" screws x 16 (12 screws for L brackets four screws for the junction box)
- 1 ¼" screws x 12 (all 12 screws for assembly of the side walls parts A,A,B,C)
- Assembly Instruction Manual x 1

### Unpack Contents

2 Verify Components.

3 Layout all drywall parts (A, A, B, C, D).

Assemble box side walls (parts A, A, B, C) using included 1 1/4" screws and pilot holes.