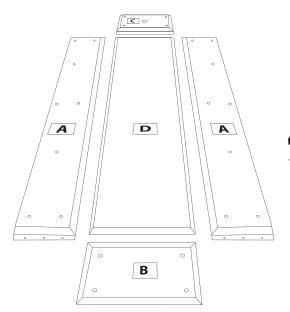

### Unpack Contents

2 Verify Components.

3 Layout all drywall parts (A, A, B, C, D).

Assemble box side walls (parts A, A, B, C) using included 1 1/4" screws and pilot holes.

## 5

Place drywall top (part D) in place.

For 39" Drywall box: Place one L bracket on each corner.

**For 61"** Drywall box: Place one L bracket on each corner and one on each of the long side.

Using the included 5/8" screws attach the L brackets to the plywood side walls only. Do not screw the L bracket into the drywall top.